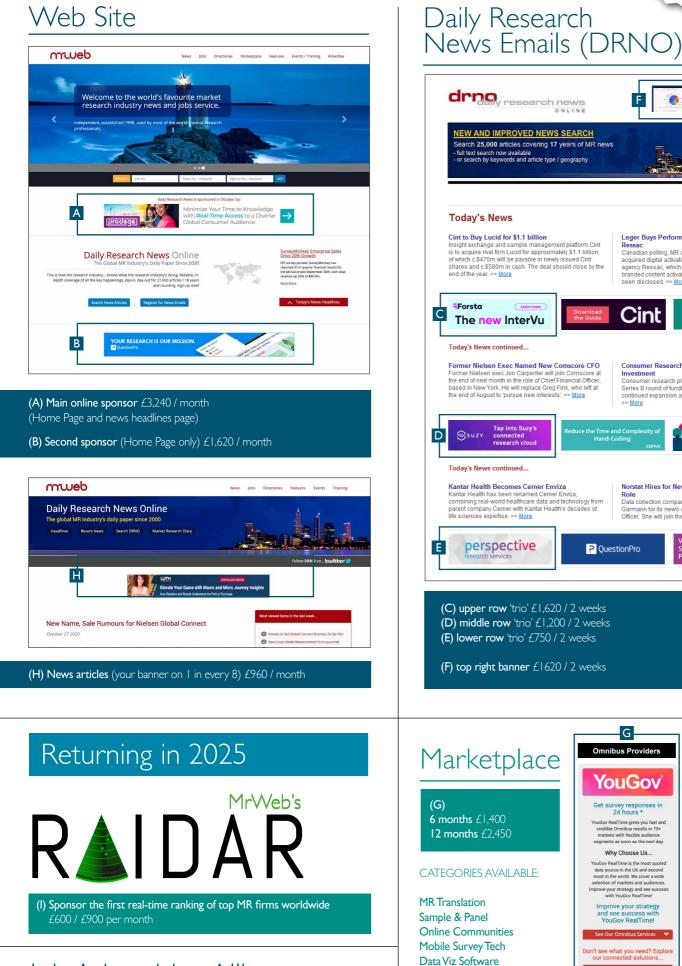

### Job Advertising Alliance

biggest index of MR

|                                                                                                                                                                                                                                                                                                                          |                                                                                                                                                                                       |                                                                                                                                                                                                                                                                                                                                 | Wednesday 27th October 202                                                                                                                                                                                                                                                                                                                                                                                                                                                                                                                                                                                                                                                                                                                                                                                                                                                                                                                                                                                                                                                                                                                                                                                                                                                                                                                                                                                                                                                                                                                                                                                                                                                                                                                                                                                                                                                                                                                                                                                                                                                                                                                                                                                                                                                                                    |
|--------------------------------------------------------------------------------------------------------------------------------------------------------------------------------------------------------------------------------------------------------------------------------------------------------------------------|---------------------------------------------------------------------------------------------------------------------------------------------------------------------------------------|---------------------------------------------------------------------------------------------------------------------------------------------------------------------------------------------------------------------------------------------------------------------------------------------------------------------------------|---------------------------------------------------------------------------------------------------------------------------------------------------------------------------------------------------------------------------------------------------------------------------------------------------------------------------------------------------------------------------------------------------------------------------------------------------------------------------------------------------------------------------------------------------------------------------------------------------------------------------------------------------------------------------------------------------------------------------------------------------------------------------------------------------------------------------------------------------------------------------------------------------------------------------------------------------------------------------------------------------------------------------------------------------------------------------------------------------------------------------------------------------------------------------------------------------------------------------------------------------------------------------------------------------------------------------------------------------------------------------------------------------------------------------------------------------------------------------------------------------------------------------------------------------------------------------------------------------------------------------------------------------------------------------------------------------------------------------------------------------------------------------------------------------------------------------------------------------------------------------------------------------------------------------------------------------------------------------------------------------------------------------------------------------------------------------------------------------------------------------------------------------------------------------------------------------------------------------------------------------------------------------------------------------------------|
| Today's News                                                                                                                                                                                                                                                                                                             |                                                                                                                                                                                       |                                                                                                                                                                                                                                                                                                                                 | Follow us on Twitte                                                                                                                                                                                                                                                                                                                                                                                                                                                                                                                                                                                                                                                                                                                                                                                                                                                                                                                                                                                                                                                                                                                                                                                                                                                                                                                                                                                                                                                                                                                                                                                                                                                                                                                                                                                                                                                                                                                                                                                                                                                                                                                                                                                                                                                                                           |
| Cint to Buy Lucid for \$1.1 billion<br>Insight exchange and sample management platform Cint<br>is to acquire rival firm Lucid for approximately \$1.1 billion,<br>of which c.\$470m will be payable in newly issued Cint<br>shares and c.\$580m in cash. The deal should close by the<br>end of the year. >> <u>More</u> |                                                                                                                                                                                       | Leger Buys Performance Measurement Specialist<br>Ressac<br>Canadian polling, MR and strategy provider Leger has<br>acquired digital activation and performance measuremen<br>agency Ressac, which specializes in media strategy and<br>branded content activation. Terms of the deal have not<br>been disclosed. >> <u>More</u> |                                                                                                                                                                                                                                                                                                                                                                                                                                                                                                                                                                                                                                                                                                                                                                                                                                                                                                                                                                                                                                                                                                                                                                                                                                                                                                                                                                                                                                                                                                                                                                                                                                                                                                                                                                                                                                                                                                                                                                                                                                                                                                                                                                                                                                                                                                               |
| Forsta Leanmee<br>The new InterVu                                                                                                                                                                                                                                                                                        | Download<br>the Guide                                                                                                                                                                 | Cint                                                                                                                                                                                                                                                                                                                            | @ quantilope                                                                                                                                                                                                                                                                                                                                                                                                                                                                                                                                                                                                                                                                                                                                                                                                                                                                                                                                                                                                                                                                                                                                                                                                                                                                                                                                                                                                                                                                                                                                                                                                                                                                                                                                                                                                                                                                                                                                                                                                                                                                                                                                                                                                                                                                                                  |
| Today's News continued                                                                                                                                                                                                                                                                                                   |                                                                                                                                                                                       |                                                                                                                                                                                                                                                                                                                                 |                                                                                                                                                                                                                                                                                                                                                                                                                                                                                                                                                                                                                                                                                                                                                                                                                                                                                                                                                                                                                                                                                                                                                                                                                                                                                                                                                                                                                                                                                                                                                                                                                                                                                                                                                                                                                                                                                                                                                                                                                                                                                                                                                                                                                                                                                                               |
| Former Nielsen Exec Named New Com<br>Former Nielsen exec Jon Carpenter will join (<br>the end of next month in the role of Chief Fina<br>based in New York. He will replace Greg Fink<br>the end of August to 'pursue new interests'. >>>>>>>>>>>>>>>>>>>>>>>>>>>>>>>>>>>>                                               | Comscore at<br>ancial Officer,<br>c, who left at                                                                                                                                      | Investment<br>Consumer research<br>Series B round of fur                                                                                                                                                                                                                                                                        | ch Platform Attest Gets \$60m<br>platform Attest has raised \$60m i<br>dding, which it will use to fuel<br>across North America and Europ                                                                                                                                                                                                                                                                                                                                                                                                                                                                                                                                                                                                                                                                                                                                                                                                                                                                                                                                                                                                                                                                                                                                                                                                                                                                                                                                                                                                                                                                                                                                                                                                                                                                                                                                                                                                                                                                                                                                                                                                                                                                                                                                                                     |
| SSUZY Tap into Suzy's connected research cloud                                                                                                                                                                                                                                                                           | teduce the Time a<br>Hand-C                                                                                                                                                           |                                                                                                                                                                                                                                                                                                                                 | Congress<br>2022<br>15% offe<br>coce congress2022_Mrweets_For                                                                                                                                                                                                                                                                                                                                                                                                                                                                                                                                                                                                                                                                                                                                                                                                                                                                                                                                                                                                                                                                                                                                                                                                                                                                                                                                                                                                                                                                                                                                                                                                                                                                                                                                                                                                                                                                                                                                                                                                                                                                                                                                                                                                                                                 |
| Today's News continued                                                                                                                                                                                                                                                                                                   |                                                                                                                                                                                       |                                                                                                                                                                                                                                                                                                                                 |                                                                                                                                                                                                                                                                                                                                                                                                                                                                                                                                                                                                                                                                                                                                                                                                                                                                                                                                                                                                                                                                                                                                                                                                                                                                                                                                                                                                                                                                                                                                                                                                                                                                                                                                                                                                                                                                                                                                                                                                                                                                                                                                                                                                                                                                                                               |
| Kantar Health Becomes Cerner Enviza<br>Kantar Health has been renamed Cerner Env<br>combining real-wordt healthcare data and tec<br>parent company Cerner with Kantar Health's<br>life sciences expertise. >> <u>More</u>                                                                                                | chnology from                                                                                                                                                                         | Role<br>Data collection comp<br>Garmann for its new                                                                                                                                                                                                                                                                             | ew Chief Commercial Officer<br>any Norstat has hired Graciella<br>y created role of Chief Commeric<br>he group on Monday. >> <u>More</u>                                                                                                                                                                                                                                                                                                                                                                                                                                                                                                                                                                                                                                                                                                                                                                                                                                                                                                                                                                                                                                                                                                                                                                                                                                                                                                                                                                                                                                                                                                                                                                                                                                                                                                                                                                                                                                                                                                                                                                                                                                                                                                                                                                      |
| perspective                                                                                                                                                                                                                                                                                                              | P Ques                                                                                                                                                                                | tionPro                                                                                                                                                                                                                                                                                                                         | WHY SPEND HOURS<br>SEARCHING FOR THAT<br>PERFECT JOB                                                                                                                                                                                                                                                                                                                                                                                                                                                                                                                                                                                                                                                                                                                                                                                                                                                                                                                                                                                                                                                                                                                                                                                                                                                                                                                                                                                                                                                                                                                                                                                                                                                                                                                                                                                                                                                                                                                                                                                                                                                                                                                                                                                                                                                          |
| research services                                                                                                                                                                                                                                                                                                        |                                                                                                                                                                                       |                                                                                                                                                                                                                                                                                                                                 |                                                                                                                                                                                                                                                                                                                                                                                                                                                                                                                                                                                                                                                                                                                                                                                                                                                                                                                                                                                                                                                                                                                                                                                                                                                                                                                                                                                                                                                                                                                                                                                                                                                                                                                                                                                                                                                                                                                                                                                                                                                                                                                                                                                                                                                                                                               |
| C) upper row 'trio' £1,620 /<br>D) middle row 'trio' £1,200<br>E) lower row 'trio' £750 / 2                                                                                                                                                                                                                              | / 2 weeks                                                                                                                                                                             |                                                                                                                                                                                                                                                                                                                                 |                                                                                                                                                                                                                                                                                                                                                                                                                                                                                                                                                                                                                                                                                                                                                                                                                                                                                                                                                                                                                                                                                                                                                                                                                                                                                                                                                                                                                                                                                                                                                                                                                                                                                                                                                                                                                                                                                                                                                                                                                                                                                                                                                                                                                                                                                                               |
| C) upper row 'trio' £1,620 /<br>D) middle row 'trio' £1,200                                                                                                                                                                                                                                                              | / 2 weeks<br>weeks<br>2 weeks<br>Omnik                                                                                                                                                | G<br>bus Providers                                                                                                                                                                                                                                                                                                              | Sample & Panel Provid                                                                                                                                                                                                                                                                                                                                                                                                                                                                                                                                                                                                                                                                                                                                                                                                                                                                                                                                                                                                                                                                                                                                                                                                                                                                                                                                                                                                                                                                                                                                                                                                                                                                                                                                                                                                                                                                                                                                                                                                                                                                                                                                                                                                                                                                                         |
| C) upper row 'trio' £1,620 /<br>D) middle row 'trio' £1,200<br>E) lower row 'trio' £750 / 2<br>F) top right banner £1620 /                                                                                                                                                                                               | / 2 weeks<br>weeks<br>2 weeks<br>2 weeks<br>Get sur<br>YeuGor Re<br>ordine<br>Segments                                                                                                |                                                                                                                                                                                                                                                                                                                                 | Sample & Panel Provid                                                                                                                                                                                                                                                                                                                                                                                                                                                                                                                                                                                                                                                                                                                                                                                                                                                                                                                                                                                                                                                                                                                                                                                                                                                                                                                                                                                                                                                                                                                                                                                                                                                                                                                                                                                                                                                                                                                                                                                                                                                                                                                                                                                                                                                                                         |
| c) upper row 'trio' £1,620 /<br>D) middle row 'trio' £1,200<br>E) lower row 'trio' £1,200<br>E) lower row 'trio' £750 / 2<br>F) top right banner £1620 /<br>Charles £1,400                                                                                                                                               | / 2 weeks<br>weeks<br>2 weeks<br>2 weeks<br>2 weeks<br>Get sur<br>Get sur<br>Get sur<br>VouGov He<br>data soor<br>most in th<br>selection<br>billimprore you<br>improre you<br>and sy | ugeov<br>vey responses in<br>24 hours *<br>Time gives you fast and<br>omibus results in 70+<br>with flexible audicence<br>as seen as the next day.                                                                                                                                                                              | Sample & Panel Provid<br>Control of the second<br>Sample & Panel Provid<br>Sample & Panel Provid |